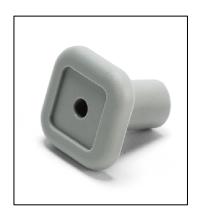

## CBF-1G Series Cable Hook Color, Manufacturing Location and Material Change

- Affected series / models

  CBF-1G
- Change : Color, Manufacturing Location

**Current Color** 

**New Color** 

**Current: Made in China** 

**Current Material: POM** 

**New: Made in Vietnam** 

**New Material: ABS** 

- Functionality: No changes to functionality, size / dimensions, or finish.
- Purpose: To ensure consistent quality throughout via streamlined supply chain and materials.
- Period: Once current inventory has been depleted.
- Series / Model: No changes to Series, Product number, or pricing.