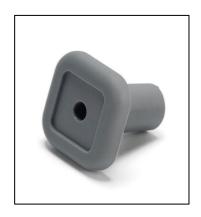

## CBF-1G Series Cable Hook Color, Manufacturing Location and Material Change

- Affected series / models

  CBF-1G
- Change : Color, Manufacturing Location

**Current Color** 

**New Color** 

**Current: Made in China** 

**Current Material: POM** 

**New: Made in Vietnam** 

**New Material: ABS** 

- Functionality: No changes to functionality, size / dimensions, or finish.
- Purpose: To ensure consistent quality throughout via streamlined supply chain and materials.
- Period: Once current inventory has been depleted.
- Series / Model: No changes to Series, Product number, or pricing.